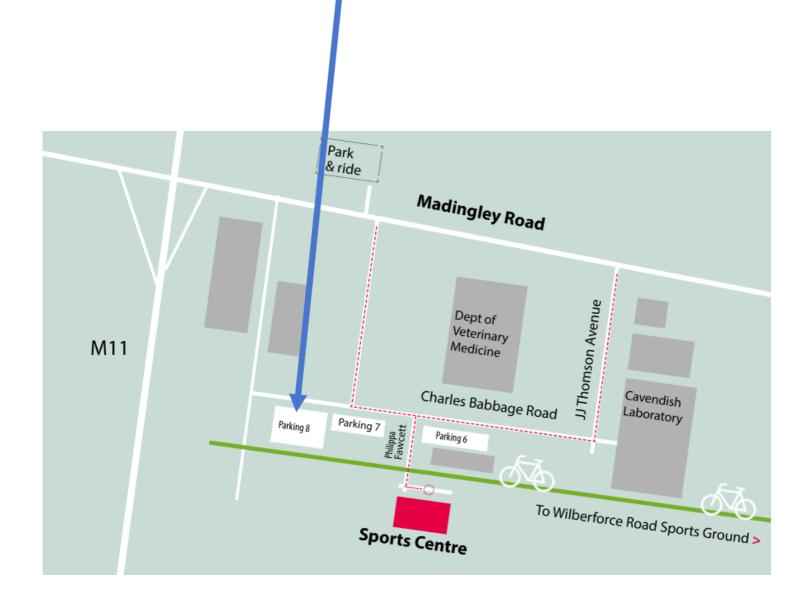

Please note you can only play in either under 11 or 13 due to both events being played at the same time.

Sports Centre and Gym, University of Cambridge, Philippa Fawcett Dr, Cambridge, CB3 0AS

Please Park in Car Park 8