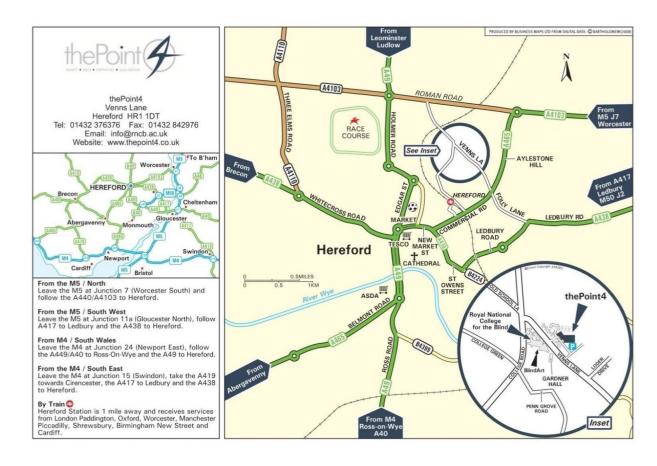

e practice facilities.
- 6. Play will be on 10 Joola Tables with Joola nets and White Joola Flash 3\* balls. Court size will be 11.5m x 6.9m enclosed by surrounds. Scoring machines will be used for all matches. The floor is a seamless polyurethane surface. General fluorescent lighting is 10m above the table. Assistant umpires will not be appointed.
- 7. Car parking (at the owner's risk) is available at the venue, there is an all-day charge of £5.
- 8. Admission there will be no admission charge.
- 9. Changing rooms and showers can be used for showering or changing.
- 10. There is some food and drinks available at venue café.
- 11. Vouchers or trophies will be presented to all winners and runners-up.
- 12. Players should retain this sheet of regulations and information.

## **Directions**



### **HEREFORD OPEN & VETS 1\***

Please complete in BLOCK CAPITALS using a ball-point pen. A separate entry form must be completed by each player and sent to the Assistant Organiser: Simon Morgan, 136 Westfaling Street, Hereford, HR4 0JF, simonmorgan1001@yahoo.co.uk

To arrive not later than 14 May 2022

| Name    |  |  |  |  |  |  |  |  |  |  |  |  |  |  |
|---------|--|--|--|--|--|--|--|--|--|--|--|--|--|--|
| Address |  |  |  |  |  |  |  |  |  |  |  |  |  |  |
|         |  |  |  |  |  |  |  |  |  |  |  |  |  |  |
| DOB     |  |  |  |  |  |  |  |  |  |  |  |  |  |  |
| Mobile  |  |  |  |  |  |  |  |  |  |  |  |  |  |  |
| Email   |  |  |  |  |  |  |  |  |  |  |  |  |  |  |

## You must fill in Membership Number and County please!!

| Tab